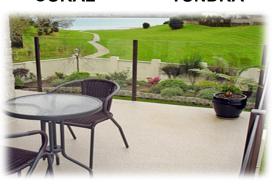

**NATURAL** 

CORAL

TUNDRA

**DESIGNER PLUS:** 

The workhorse of the Weatherdek line. the Designer Plus series offers a selection of pure and organic color tones that blend well in virtually any setting. From a backyard deck in the garden, or a roof top terrace in the heart of downtown, the Designer Plus series has the look to match. For years these patterns have been some of the most popular with homeowners and builders alike, and continue to deliver maintenance free long lasting waterproof protection against the elements.