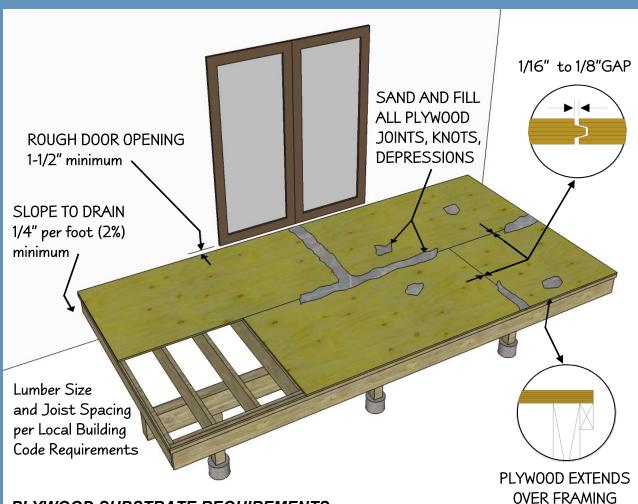

## PLYWOOD SUBSTRATE REQUIREMENTS:

Plywood: 5/8" T&G Exterior Douglas Fir (DFP) or (SPF) - minimum requirement.

3/4" T&G Exterior Douglas Fir (DFP) - recommended.

Recommended moisture content 12-14%.

Stagger plywood sheets.

Synthetic plywood patches should be removed and filled.

All floor filler to be cement based. Treated plywood must **NOT** be used.

Fasteners: 1-3/4" #8 Coated Deck Screws - 6" o/c @ perimeter, 8" o/c @ field.

Countersink or recess all fastener heads.

Exterior grade urethane adhesive between plywood panels and joists.

Flashing: Recess and fill all deck flashings for level, smooth transitions.

Slope: Maintain positive slope away from all walls after shrinkage and settling.