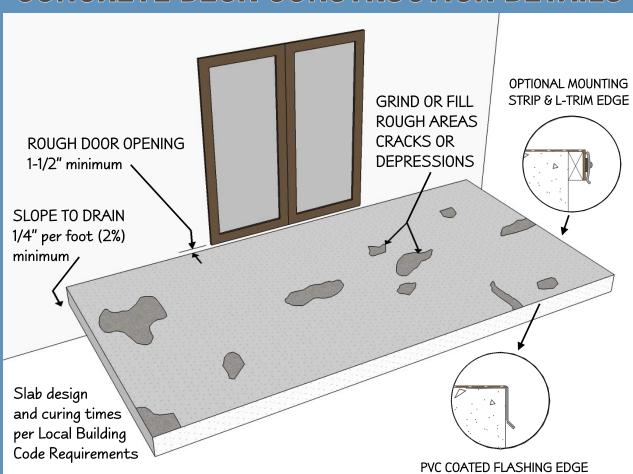

## **CONCRETE SUBSTRATE REQUIREMENTS:**

Concrete: Concrete slab must be dry, clean, smooth and free of any coatings

or materials that may obstruct proper adhesion of the membrane.

Concrete slab must be structurally sound.

Recommended maximum 75% relative humidity measured by hygrometer. Grind concrete to smooth condition, and repair any damaged areas or low points

with polymer modified cement base patching compound.

Respect expansion and control joints. Do not fill or cover over with membrane.

Adhesives: Bond Weatherdek membranes to concrete substrates using WD-1000AS Vinyl

decking adhesive, or Miracle® Vinyl decking adhesive.

Adhere Weatherdek PVC coated flashings were required to concrete substrate

with an approved exterior grade polyurethane adhesive.

Flashing: Recess and fill all required flashings for level, smooth transitions.

Slope: Maintain positive slope away from all walls after shrinkage and settling.