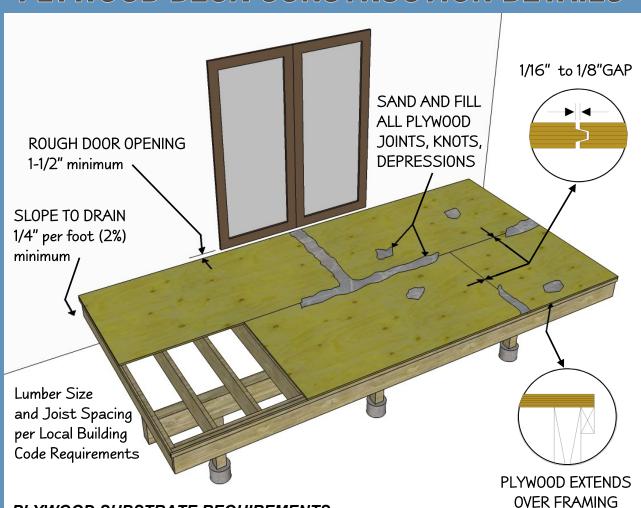

## PLYWOOD DECK CONSTRUCTION DETAILS

PLYWOOD SUBSTRATE REQUIREMENTS:

Plywood: 5/8" T&G Exterior Douglas Fir (DFP) or (SPF) - minimum requirement.

3/4" T&G Exterior Douglas Fir (DFP) - recommended.

Recommended moisture content 12-14%.

Stagger plywood sheets.

Synthetic plywood patches should be removed and filled.

All floor filler to be cement based. Treated plywood must **NOT** be used.

Fasteners: 1-3/4" #8 Coated Deck Screws - 6" o/c @ perimeter, 8" o/c @ field.

Countersink or recess all fastener heads.

Exterior grade urethane adhesive between plywood panels and joists.

Flashing: Recess and fill all deck flashings for level, smooth transitions.

Slope: Maintain positive slope away from all walls after shrinkage and settling.