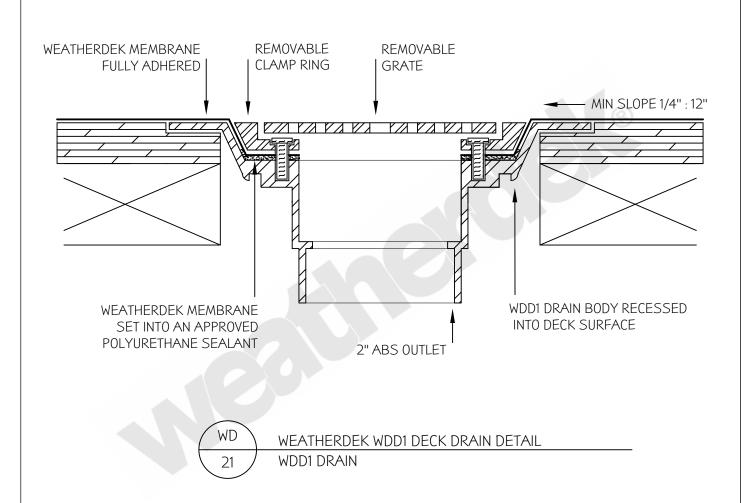

NOTE: AS A SUPPLIER OF MATERIALS ONLY ADS WEATHERDEK DOES NOT ASSUME RESPONSIBILITY FOR ERRORS IN DESIGN OR SITE CONDITIONS. SUITABILITY OF ALL DETAILS SHOULD BE CONFIRMED BY THE ARCHITECT, CONTRACTOR OR OWNERS REPRESENTATIVE.

| Project:                                                               | ect: WEATHERDEK DECK DRAIN DETAIL #1 |                   |        |     |            |                                           |
|------------------------------------------------------------------------|--------------------------------------|-------------------|--------|-----|------------|-------------------------------------------|
| Title:                                                                 | WDD1 DRAIN                           |                   |        |     |            | V1X 7S1 Canada<br>Tel: (250) 765-5575     |
| Date:                                                                  | 05/01/17                             | Drawing No: WD-21 | Scale: | NTS | weatherdek | Fax: (250) 765-5548<br>www.weatherdek.com |
| NOTE: Refer to Product Data Sheet WD-401 for WDD1 Drain Specifications |                                      |                   |        |     |            |                                           |