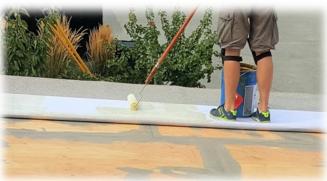

## **APPLICATION:**

- Hand apply by roller or brush
- Apply to both membrane & substrate
- Double coat perimeters & detail areas
- Approx coverage of 350 400 ft<sup>2</sup> / pail
- · Mix well before use
- Clean up Toluene