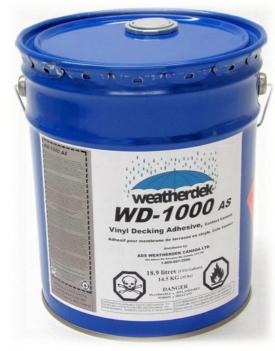

**#WD-201** WD-1000AS

# WD-1000 AS CONTACT ADHESIVE

Weatherdek WD-1000 AS (All Season) is a neoprene based solvent 'Contact' Adhesive specifically formulated for use with Weatherdek membranes over a wide range of temperature conditions.

### **PACKAGING:**

- 5 US Gallons (18.9L) pail
- 35 lbs (14.5 kg) / 5 gal pail
- Package Group II
- Primary Class 3