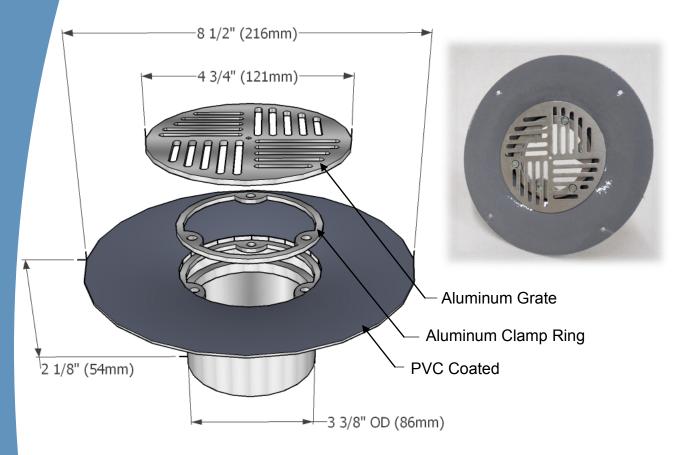

## **NOTES:**

- One piece spun aluminum drain body.
- Aluminum grate and clamp ring.
- PVC coated flange for weld-able mem- Overall Height: 2-1/8" (54mm) brane seal.

## **DIMENSIONS:**

- 8-1/2" Dia (216mm) Drain Body:
- Finished Grate: 4-3/4" Dia (121 mm)
- Outlet Pipe: 3-3/8" OD (86mm)

For further information regarding Weatherdek products please contact: ADS Weatherdek Canada Ltd. at: www.weatherdek.com or 1-800-667-2596